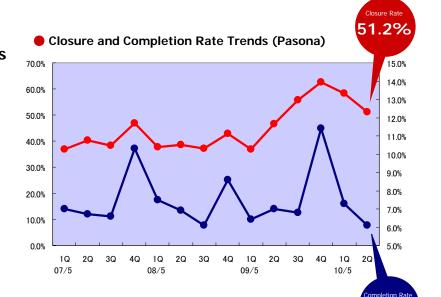

|      | Rate of Contracts Signed (Long-Term Contract Starts / Long-Term Orders) |       |        |        |  |  |  |  |
|------|-------------------------------------------------------------------------|-------|--------|--------|--|--|--|--|
|      | Q1 Q2 Q3 Q4                                                             |       |        |        |  |  |  |  |
| FY09 | 36.8%                                                                   | 46.6% | 55.6%  | 62.6%  |  |  |  |  |
| YoY  | (0.8)pt                                                                 | 8.0pt | 18.5pt | 19.6pt |  |  |  |  |
| FY10 | 58.2%                                                                   | 51.2% |        |        |  |  |  |  |
| YoV  | 21 4nt                                                                  | 4 6nt |        |        |  |  |  |  |

| Contract Completion (long term) |         |             |        |       |  |  |  |
|---------------------------------|---------|-------------|--------|-------|--|--|--|
|                                 | Q1      | Q1 Q2 Q3 Q4 |        |       |  |  |  |
| FY09                            | 2,614   | 2,718       | 2,546  | 3,918 |  |  |  |
| YoY                             | (18.5)% | (6.8)%      | (1.4)% | 8.9%  |  |  |  |
| FY10                            | 2,282   | 1,817       |        |       |  |  |  |
| YoY                             | (12.7)% | (33.2)%     |        |       |  |  |  |