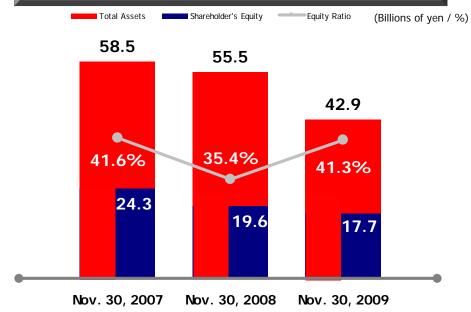

### **Financial Position**

As of November 30, 2009

• Figures in parentheses indicate changes from the end of the previous fiscal year.

# Total Assets ¥ 42.9 billion (-¥ 12.6 billion)

Liabilities
¥ 20.4 billion
(- ¥ 10.0 billion)

Shareholders'
Equity
¥ 17.7 billion
(- ¥ 1.9 billion)

Minority Interests ¥ 4.8 billion (- ¥ 0.7 billion)