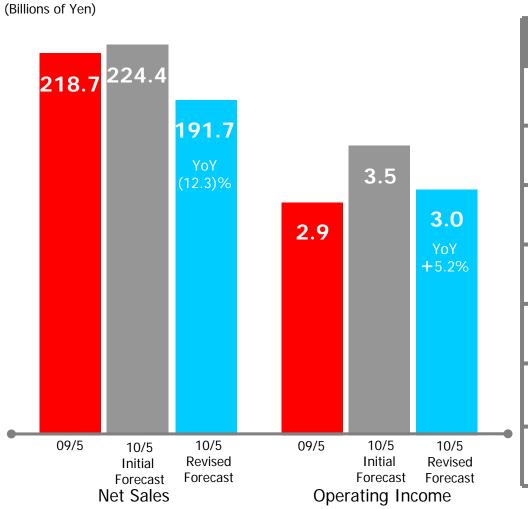

# Forecast of Consolidated Business Results for the Full Fiscal Year Ending May 31, 2010 (Revised)

(Millions of Yen)

- Downward revision of plans set at the beginning of the period taking into consideration first half results and recent performance
- Forecast of a slight increase in operating income due mainly to successful efforts to reduce costs

|                     |         | (Willions of Ten)        |
|---------------------|---------|--------------------------|
| Consolidated        | 09/5    | 10/5<br>Revised Forecast |
| Net Sales<br>YoY    | 218,699 | 191,700<br>(12.3)%       |
| Cost of Sales       | 175,114 | 154,100<br>(12.0)%       |
| Gross Profit        | 43,585  | 37,600<br>(13.7)%        |
| SG&A Expenses       | 40,735  | 34,600<br>(15.1)%        |
| Operating<br>Income | 2,850   | 3,000<br><b>+</b> 5,2%   |
| Ordinary Income     | 3,361   | 3,300<br>(1.8)%          |
| Net Income          | 312     | 200<br>(36.0)%           |