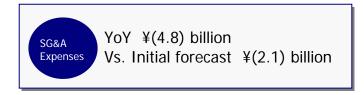

| Consolidated                            | 09/5/2Q | 10/5/2Q | Increase /<br>(Decrease) | %       |
|-----------------------------------------|---------|---------|--------------------------|---------|
| Personnel Expenses                      | 11.75   | 9.21    | (2,54)                   | (21.6)% |
| Advertising and Recruitment Expenditure | 1.40    | 0.38    | (1.01)                   | (72.5)% |
| IT-Related Expenses                     | 1.11    | 1.29    | 0.18                     | 16.1%   |
| Rent                                    | 2.54    | 2.24    | (0.30)                   | (11.9)% |
| Other                                   | 4.80    | 3.66    | (1.14)                   | (23.7)% |
| Total                                   | 21.60   | 16.78   | (4.81)                   | (22.3)% |

Significant cutback in SG&A expenses; Operating income, however, declined 40% year on year

(Millions of Yen)

|                               |         |         |         |                                |         | (D         | illions of yen) |
|-------------------------------|---------|---------|---------|--------------------------------|---------|------------|-----------------|
|                               | 6M FY09 | Q1 FY10 | Q2 FY10 | 6M FY10<br>Initial<br>Forecast | 6M FY10 | VS results | VS forecast     |
| Personnel                     | 11.75   | 5.01    | 4.21    | 10.52                          | 9.21    | (2.54)     | (1.30)          |
| Advertisement and recruitment | 1.40    | 0.21    | 0.17    | 0.54                           | 0.38    | (1.01)     | (0.16)          |
| IT                            | 1.11    | 0.64    | 0.64    | 1.26                           | 1.29    | 0.18       | 0.03            |
| Rent                          | 2.54    | 1.14    | 1.10    | 2.09                           | 2.24    | (0.30)     | 0.15            |
| Other                         | 4.80    | 1.97    | 1.69    | 4.51                           | 3.66    | (1.14)     | (0.85)          |
| Total                         | 21.60   | 8.97    | 7.82    | 18.91                          | 16.78   | (4.81)     | (2.13)          |