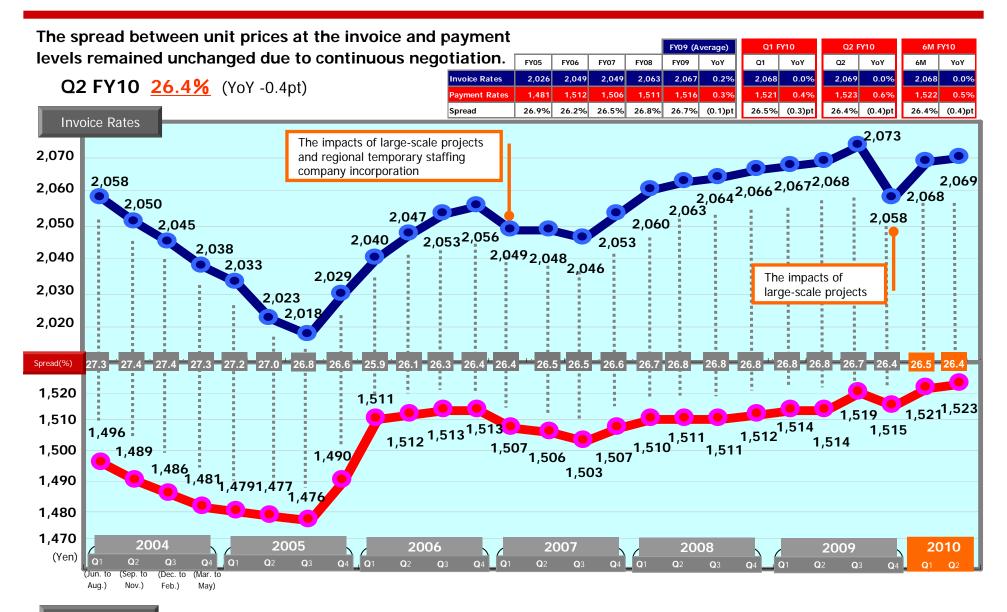

# Temporary Staffing / Contracting (Unit Price / Pasona Inc.)

# **Quarterly Earnings Trends**

|            |                         | Q1 (June to August) |        |         |         | <b>Q2</b> (September to November) |        |        |         | Q3 (December to February) |         |        | Q4 (March to May) |         |        |        |         |
|------------|-------------------------|---------------------|--------|---------|---------|-----------------------------------|--------|--------|---------|---------------------------|---------|--------|-------------------|---------|--------|--------|---------|
|            |                         | 2008                | 2009   | YoY     | 2010    | YoY                               | 2008   | 2009   | YoY     | 2010                      | YoY     | 2008   | 2009              | YoY     | 2008   | 2009   | YoY     |
|            | Net Sales               | 60,489              | 59,136 | (2.2)%  | 47,161  | (20.2)%                           | 59,026 | 56,950 | (3.5)%  | 44,908                    | (21.1)% | 58,250 | 52,531            | (9.8)%  | 59,178 | 50,082 | (15.4)% |
|            | Gross profit            | 12,115              | 11,762 | (2.9)%  | 8,834   | (24.9)%                           | 12,230 | 11,435 | (6.5)%  | 8,855                     | (22.6)% | 12,671 | 10,554            | (16.7)% | 12,352 | 9,833  | (20.4)% |
|            | SG&A expenses           | 10,585              | 10,902 | 3.0%    | 8,968   | (17.7)%                           | 10,688 | 10,696 | 0.1%    | 7,815                     | (26.9)% | 10,655 | 9,986             | (6.3)%  | 10,995 | 9,149  | (16.8)% |
| င္ပ        | Operating income        | 1,529               | 860    | (43.8)% | (134)   | -                                 | 1,541  | 738    | (52.1)% | 1,039                     | 40.7%   | 2,015  | 567               | (71.8)% | 1,356  | 683    | (49.6)% |
|            | Ordinary income         | 1,584               | 909    | (42.6)% | (119)   | -                                 | 1,560  | 894    | (42.7)% | 1,052                     | 17.6%   | 1,994  | 527               | (73.5)% | 1,497  | 1,029  | (31.3)% |
| nsolidatec | Net income              | 795                 | 313    | (60.6)% | (1,102) | -                                 | 268    | (110)  | -       | (594)                     | -       | 1,286  | (810)             | -       | 612    | 919    | 50.1%   |
| late       | Gross profit margin     | 20.0%               | 19.9%  | (0.1)pt | 18.7%   | (1.2)pt                           | 20.7%  | 20.1%  | (0.6)pt | 19.7%                     | (0.4)pt | 21.8%  | 20.1%             | (1.7)pt | 20.9%  | 19.6%  | (1.3)pt |
| ğ          | SG&A expense ratio      | 17.5%               | 18.4%  | 0.9pt   | 19.0%   | 0.6pt                             | 18.1%  | 18.8%  | 0.7pt   | 17.4%                     | (1.4)pt | 18.3%  | 19.0%             | 0.7pt   | 18.6%  | 18.2%  | (0.4)pt |
|            | Operating income margin | 2.5%                | 1.5%   | (1.0)pt | -       | -                                 | 2.6%   | 1.3%   | (1.3)pt | 2.3%                      | 1.0pt   | 3.5%   | 1.1%              | (2.4)pt | 2.3%   | 1.4%   | (0.9)pt |
|            | Ordinary income margin  | 2.6%                | 1.5%   | (1.1)pt | -       | -                                 | 2.6%   | 1.6%   | (1.0)pt | 2.3%                      | 0.7pt   | 3.4%   | 1.0%              | (2.4)pt | 2.5%   | 2.1%   | (0.4)pt |
|            | Net income margin       | 1.3%                | 0.5%   | (0.8)pt | -       | -                                 | 0.5%   | -      | -       | -                         | _       | 2.2%   | -                 | -       | 1.0%   | 1.8%   | 0.8pt   |