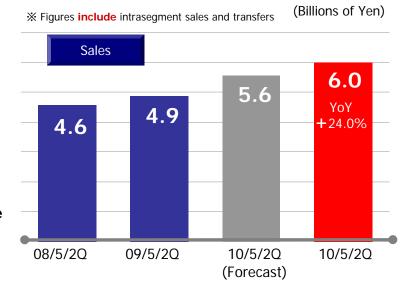

# **Outsourcing** Six Months Results Benefit One Inc.

# [ Bebefit One Inc. Results ] (Millions of yen)

|                  | 6M FY09 | 6M FY10 | YoY     |
|------------------|---------|---------|---------|
| Net Sales        | 7,479   | 6,758   | (9.6)%  |
| Operating income | 795     | 710     | (10.7)% |

|                  | 6M FY09 | 6M FY10 initial forecast | 6M FY10 | vs FY09 | VS<br>initial forecast |
|------------------|---------|--------------------------|---------|---------|------------------------|
| Sales            | 7,479   | 7,590                    | 6,758   | (9.6)%  | (11.0)%                |
| Operating income | 758     | 400                      | 663     | (12.5)% | +65.9%                 |

### 6M FY2010

**Forecast** 

- Net sales fall below original plans due largely to delays in the launch of new services and other factors
- Trends in earnings generally firm reflecting the benefits of cost cutting measures