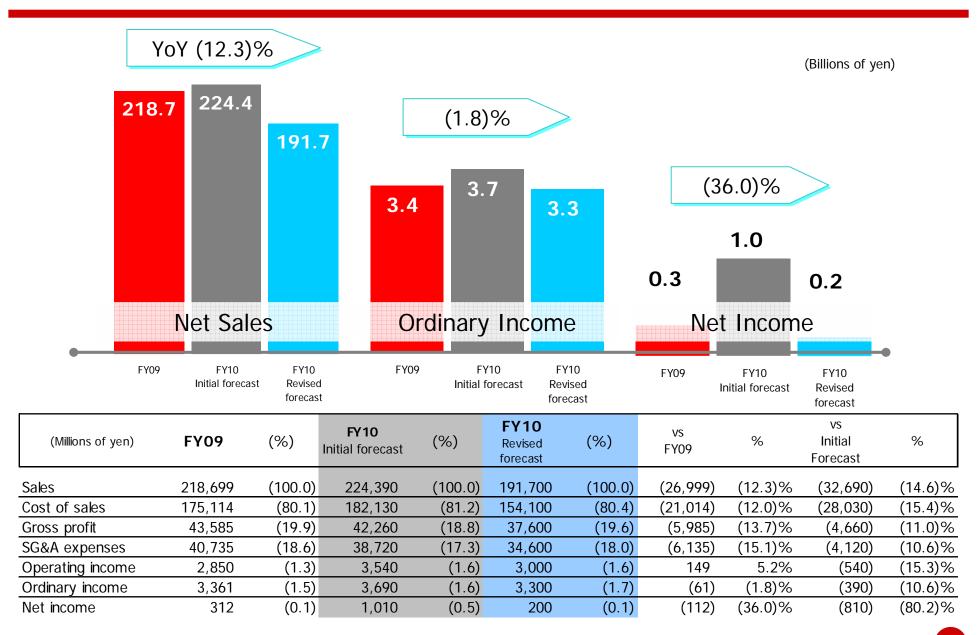

# Forecast of Consolidated Business Results for the Full Fiscal Year Ending May 31, 2010 (Revised)

(Millions of Yen)

- Downward revision of plans set at the beginning of the period taking into consideration first half results and recent performance
- Forecast of a slight increase in operating income due mainly to successful efforts to reduce costs

|                     |         | (Willions of Ten)        |
|---------------------|---------|--------------------------|
| Consolidated        | 09/5    | 10/5<br>Revised Forecast |
| Net Sales<br>YoY    | 218,699 | 191,700<br>(12.3)%       |
| Cost of Sales       | 175,114 | 154,100<br>(12.0)%       |
| Gross Profit        | 43,585  | 37,600<br>(13.7)%        |
| SG&A Expenses       | 40,735  | 34,600<br>(15.1)%        |
| Operating<br>Income | 2,850   | 3,000<br><b>+</b> 5,2%   |
| Ordinary Income     | 3,361   | 3,300<br>(1.8)%          |
| Net Income          | 312     | 200<br>(36.0)%           |

# **Revised Consolidated Forecasts of Business Results FY2010**

|                                 |                     |                     |                    |               | Causes for Revision                                                                                                                  |
|---------------------------------|---------------------|---------------------|--------------------|---------------|--------------------------------------------------------------------------------------------------------------------------------------|
| FY2010<br>(Reviced<br>forecast) | Initial<br>Forecast | Revised<br>Forecast | Change<br>(amount) | Change<br>(%) | Temporary staffing / Contracting -¥35.5 billion Placement /                                                                          |
| Net Sales                       | 224,390             | 191,700             | (32,690)           | (14.6)%       | Recruiting -¥0.7 billion Outplacement +¥4.7 billion Outsourcing -¥1.1 billion including Impact of Group Reorganization +¥1.9 billion |
| Gross Profit                    | 42,260              | 37,600              | (4,660)            | (11.0)%       | Gross Profit<br>Gross Profit Margin 18.8%→19.6% (+0.8pt)<br>Temporary staffing /                                                     |
| SG&A Expenses                   | 38,720              | 34,600              | (4,120)            | (10.6)%       | Contracting ¥5.9 billion Placement / Recruiting -¥0.7 billion Outplacement +¥2.2 billion                                             |
| Operating<br>Income             | 3,540               | 3,000               | (540)              | (15.3)%       | ● SG&A  Personnel -¥2.0 billion  Advertisement &                                                                                     |
| Ordinary<br>Income              | 3,690               | 3,300               | (390)              | (10.6)%       | recruitment -¥0.2 billion  Operating Income                                                                                          |
| Income before income taxes      | 3,460               | 3,000               | (460)              | (13.3)%       | ■ Ordinary Income  Non-operating income +¥0.1 billion                                                                                |
| Net Income                      | 1,010               | 200                 | (810)              |               | Net Income     Income taxes-defend +¥0.8 billion     Minority interests                                                              |
|                                 |                     |                     | (Milli             | ons of yen)   | in income +¥0.1 billion 29                                                                                                           |