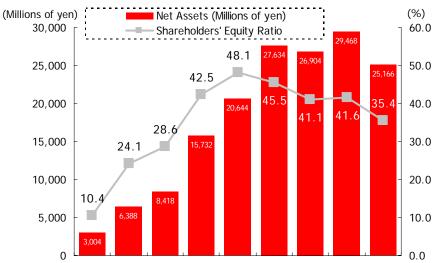

0.2%           24,80 |

Notes: 1. Presentation of shareholders' equity amended to a net assets basis in line with changes to accounting standards and policies.

Minority interests included in presentation of net assets since the fiscal year ended May 31, 2006

<sup>2.</sup> Despite changes in calculation methods for net assets following the introduction of changes to accounting standards and policies, the shareholders' equity ratio since the fiscal year ended May 31, 2006 is calculated utilizing an amount equivalent to net assets applicable to common shares

<sup>3.</sup> Pasona Inc. consolidated business results for the fiscal year ended May 31, 2008 have been used for comparative purposes.

# **Key Indicators (Full Year)**







### **Net Assets and Shareholders' Equity Ratio**



FY2001FY2002FY2003FY2004FY2005FY2006FY2007FY2008FY2009

#### Results

(Millions of yen)

| Key Indicators                                          | '01/05  | '02/05  | '03/05  | '04/05  | '05/05  | '06/05  | '07/05  | '08/05  | '09/05  |
|---------------------------------------------------------|---------|---------|---------|---------|---------|---------|---------|---------|---------|
| Net Sales                                               | 108,031 | 133,822 | 135,625 | 156,979 | 179,156 | 203,815 | 231,231 | 236,945 | 218,699 |
| Gross Profit Margin                                     | 20.8%   | 18.2%   | 19.7%   | 20.9%   | 20.8%   | 20.2%   | 20.3%   | 20.8%   | 19.9%   |
| SG&A Expenses                                           | 16,695  | 19,557  | 21,058  | 25,104  | 28,992  |