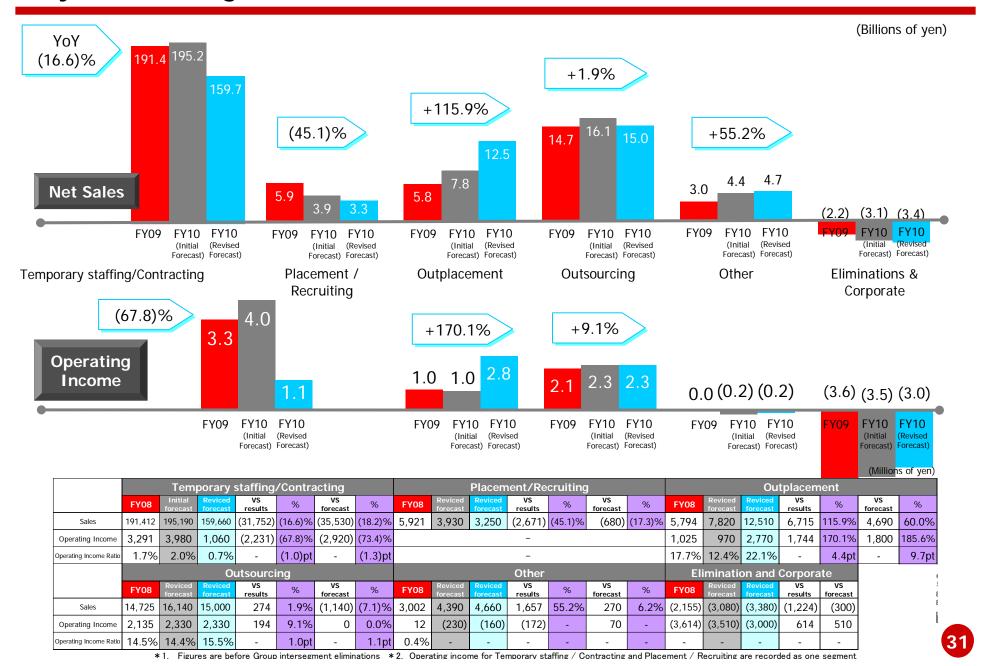

# Revised Forecasts of Consolidated Business Results by Business Segment

# **Revised Consolidated Forecasts of Business Results** (Second Half)

|                                     |                    |         |                                 |         |                                |         |               |          | (Millio                     | ns of yen) |
|-------------------------------------|--------------------|---------|---------------------------------|---------|--------------------------------|---------|---------------|----------|-----------------------------|------------|
| Consolidated                        | H1 FY09<br>Results | (%)     | H2 FY10<br>Initial<br>forecast  | (%)     | H2 FY10<br>Revised<br>forecast | (%)     | VS<br>H2 FY09 | (%)      | FY10<br>Revised<br>forecast | (%)        |
|                                     |                    |         |                                 |         |                                |         |               |          |                             |            |
| Sales                               | 92,069             | (100.0) | 119,510                         | (100.0) | 99,640                         | (100.0) | (2,973)       | (2.9)%   | 191,700                     | (100.0)    |
| Cost of sales                       | 74,380             | (80.8)  | 96,850                          | (81.0)  | 79,720                         | (80.0)  | (2,505)       | (3.0)%   | 154,100                     | (80.4)     |
| Gross profit                        | 17,689             | (19.2)  | 22,660                          | (19.0)  | 19,920                         | (20.0)  | (467)         | (2.3)%   | 37,600                      | (19.6)     |
| SG&A expenses                       | 16,784             | (18.2)  | 19,810                          | (16.6)  | 17,820                         | (17.9)  | (1,316)       | (6.9)%   | 34,600                      | (18.0)     |
| Operating income                    | 905                | (1.0)   | 2,850                           | (2.4)   | 2,100                          | (2.1)   | 848           | +67.8%   | 3,000                       | (1.6)      |
| Ordinary income                     | 933                | (1.0)   | 3,020                           | (2.5)   | 2,370                          | (2.4)   | 812           | +52.2%   | 3,300                       | (1.7)      |
| Net income (loss)                   | (1,696)            | -       | 990                             | (8.0)   | 1,890                          | (1.9)   | 1,781         | +1635.5% | 200                         | (0.1)      |
|                                     |                    |         |                                 |         |                                |         |               |          |                             |            |
| by Business Segment                 | H1 FY09<br>Results |         | H2 FY 10<br>Initial<br>forecast |         | H2 FY10<br>Revised<br>forecast |         | VS<br>H2 FY09 | (%)      | FY10<br>Revised<br>forecast |            |
| Sales                               |                    |         |                                 |         |                                |         |               |          |                             |            |
| Temporary staffing/ Contracting     | 78,239             |         | 104,580                         |         | 81,420                         |         | (8,326)       | (9.3)%   | 159,660                     |            |
| Placement / Recruiting              | 1,418              |         | 2,150                           |         | 1,840                          |         | (584)         | (24.1)%  | 3,250                       |            |
| Outplacement                        | 5,179              |         | 3,530                           |         | 7,340                          |         | 4,438         | +153.0%  | 12,510                      |            |
| Outsourcing                         | 6,758              |         | 8,550                           |         | 8,250                          |         | 1,003         | +13.9%   | 15,000                      |            |
| Other                               | 2,122              |         | 2,260                           |         | 2,540                          |         | 824           | +48.1%   | 4,660                       |            |
| Eliminations & Corporate            | (1,648)            |         | (1,560)                         |         | (1,750)                        |         | (329)         | -        | (3,380)                     |            |
| Operaing incom                      | ne (loss)          |         |                                 |         |                                |         |               |          |                             |            |
| Temporary staffing/<br>Contracting, |                    |         |                                 |         |                                |         |               |          |                             |            |
| Placement / Recruiting              | 281                |         | 2,750                           |         | 780                            |         | (486)         | (38.4)%  | 1,060                       |            |
| Outplacement                        | 1,614              |         | 170                             |         | 1,160                          |         | 752           | 185.0%   | 2,770                       |            |
| Outsourcing                         | 663                |         | 1,930                           |         | 1,670                          |         | 292           | 21.3%    | 2,330                       |            |
| Other                               | (107)              |         | (90)                            |         | (60)                           |         | (47)          | -        | (160)                       |            |
| Eliminations & Corporate            | (1,547)            |         | (1,910)                         |         | (1,450)                        |         | 335           | -        | (3,000)                     |            |