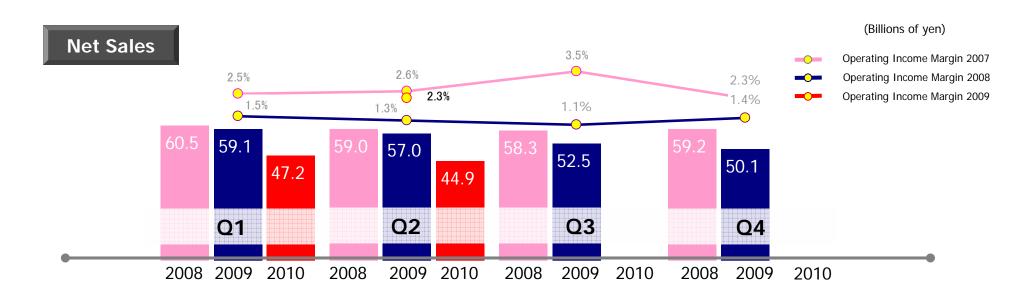

# **Key Indicators (First Half)**

### **Net Sales and Operating Income Ratio**

# **Quarterly Earnings Trends**

|            |                         | Q1 (June to August) |        |         |         | <b>Q2</b> (September to November) |        |        |         | Q3 (December to February) |         |        | Q4 (March to May) |         |        |        |         |
|------------|-------------------------|---------------------|--------|---------|---------|-----------------------------------|--------|--------|---------|---------------------------|---------|--------|-------------------|---------|--------|--------|---------|
|            |                         | 2008                | 2009   | YoY     | 2010    | YoY                               | 2008   | 2009   | YoY     | 2010                      | YoY     | 2008   | 2009              | YoY     | 2008   | 2009   | YoY     |
|            | Net Sales               | 60,489              | 59,136 | (2.2)%  | 47,161  | (20.2)%                           | 59,026 | 56,950 | (3.5)%  | 44,908                    | (21.1)% | 58,250 | 52,531            | (9.8)%  | 59,178 | 50,082 | (15.4)% |
|            | Gross profit            | 12,115              | 11,762 | (2.9)%  | 8,834   | (24.9)%                           | 12,230 | 11,435 | (6.5)%  | 8,855                     | (22.6)% | 12,671 | 10,554            | (16.7)% | 12,352 | 9,833  | (20.4)% |
|            | SG&A expenses           | 10,585              | 10,902 | 3.0%    | 8,968   | (17.7)%                           | 10,688 | 10,696 | 0.1%    | 7,815                     | (26.9)% | 10,655 | 9,986             | (6.3)%  | 10,995 | 9,149  | (16.8)% |
| င္ပ        | Operating income        | 1,529               | 860    | (43.8)% | (134)   | -                                 | 1,541  | 738    | (52.1)% | 1,039                     | 40.7%   | 2,015  | 567               | (71.8)% | 1,356  | 683    | (49.6)% |
|            | Ordinary income         | 1,584               | 909    | (42.6)% | (119)   | -                                 | 1,560  | 894    | (42.7)% | 1,052                     | 17.6%   | 1,994  | 527               | (73.5)% | 1,497  | 1,029  | (31.3)% |
| nsolidatec | Net income              | 795                 | 313    | (60.6)% | (1,102) | -                                 | 268    | (110)  | -       | (594)                     | -       | 1,286  | (810)             | -       | 612    | 919    | 50.1%   |
| late       | Gross profit margin     | 20.0%               | 19.9%  | (0.1)pt | 18.7%   | (1.2)pt                           | 20.7%  | 20.1%  | (0.6)pt | 19.7%                     | (0.4)pt | 21.8%  | 20.1%             | (1.7)pt | 20.9%  | 19.6%  | (1.3)pt |
| ğ          | SG&A expense ratio      | 17.5%               | 18.4%  | 0.9pt   | 19.0%   | 0.6pt                             | 18.1%  | 18.8%  | 0.7pt   | 17.4%                     | (1.4)pt | 18.3%  | 19.0%             | 0.7pt   | 18.6%  | 18.2%  | (0.4)pt |
|            | Operating income margin | 2.5%                | 1.5%   | (1.0)pt | -       | -                                 | 2.6%   | 1.3%   | (1.3)pt | 2.3%                      | 1.0pt   | 3.5%   | 1.1%              | (2.4)pt | 2.3%   | 1.4%   | (0.9)pt |
|            | Ordinary income margin  | 2.6%                | 1.5%   | (1.1)pt | -       | -                                 | 2.6%   | 1.6%   | (1.0)pt | 2.3%                      | 0.7pt   | 3.4%   | 1.0%              | (2.4)pt | 2.5%   | 2.1%   | (0.4)pt |
|            | Net income margin       | 1.3%                | 0.5%   | (0.8)pt | -       | -                                 | 0.5%   | -      | -       | -                         | _       | 2.2%   | -                 | -       | 1.0%   | 1.8%   | 0.8pt   |