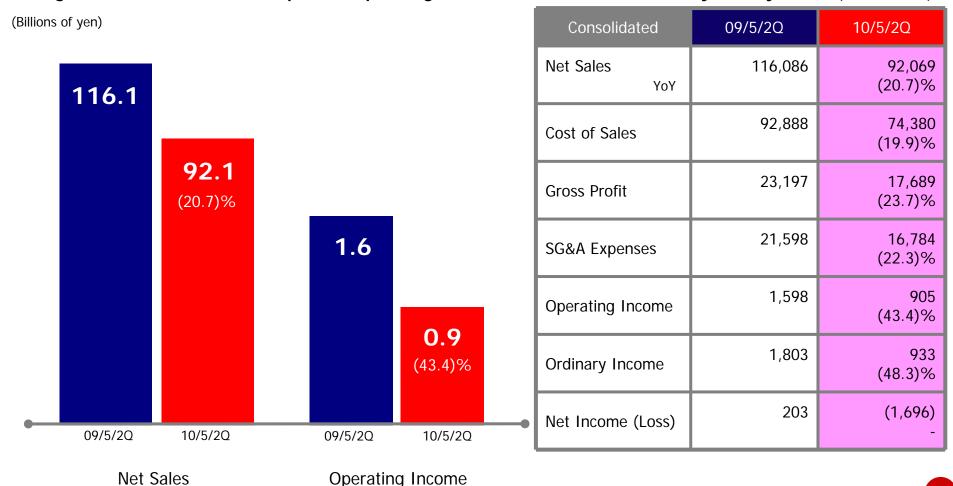

## Consolidated Results for the First Half of the Fiscal Year Ending May 31, 2010

- Substantial drop in Temporary staffing / Contracting and Placement / Recruiting businesses; Net sales declined 20% year on year
- Despite the underlying support provided by growth in the Outplacement business, drop in gross profit margins due to an increase in the take up of paid holidays and other factors

Significant cutback in SG&A expenses; Operating income, however, declined 40% year on year

(Millions of Yen)

# Consolidated Results for the Six-month period ended November 30, 2009

(Billions of yen) YoY (20.7)% 116.1 104.9 92.1 (48.3)% 1.8 0.2 0.0 (1.7)0.7 0.9Ordinary Income Net Sales Net Income **6M FY09 6M FY10 6M FY10 6M FY09 6M FY10** 6M FY10 **6M FY09** 6M FY10 **6M FY10** Initial Results Initial Results Initial Results forecast forecast forecast 6M FY10 vs FY09 vs initial forecast (Millions of yen) **6M FY09** (%) (%) 6M FY10 (%) % % Initial forecast Increase/Decrease Increase/Decrease **Net Sales** 116,086 (100.0)104,880 (100.0)92,069 (100.0)(24,016)(20.7)% (12.2)% (12,810)(80.0)74,380 (80.8)(18,508)(19.9)% (10,899)(12.8)% Cost of sales 92,888 85,280 (81.3)23,197 (20.0)(18.7)(19.2)(5,508)(23.7)% (9.7)% Gross profit 19,600 17,689 (1,910)(18.6)(18.2)21,598 (18.0)16,784 (22.3)% (2,125)(11.2)% SG&A expenses 18,910 (4,814)Operating income (loss) 1,598 (1.4)690 (0.7)905 (1.0)(693)(43.4)% 215 31.2% Ordinary income (loss) 1,803 (1.6)(48.3)% 670 933 (1.0)263 39.3% (0.6)(870)Net income (loss) (0.2)(1,900)(1,716)203 20 (1,696)(0.0)