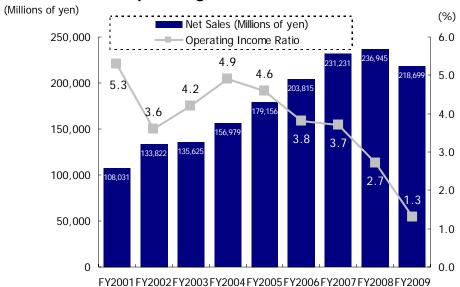

2.7%         1.5%         1.8%         0.9%         0.2%           24,80 |

Notes: 1. Presentation of shareholders' equity amended to a net assets basis in line with changes to accounting standards and policies.

Minority interests included in presentation of net assets since the fiscal year ended May 31, 2006

<sup>2.</sup> Despite changes in calculation methods for net assets following the introduction of changes to accounting standards and policies, the shareholders' equity ratio since the fiscal year ended May 31, 2006 is calculated utilizing an amount equivalent to net assets applicable to common shares

<sup>3.</sup> Pasona Inc. consolidated business results for the fiscal year ended May 31, 2008 have been used for comparative purposes.

# **Key Indicators (Full Year)**







### **Net Assets and Shareholders' Equity Ratio**



FY2001FY2002FY2003FY2004FY2005FY2006FY2007FY2008FY2009

#### Results

(Millions of yen)

| Key Indicators                                          | '01/05  | '02/05  | '03/05  | '04/05  | '05/05  | '06/05  | '07/05  | '08/05  | '09/05  |
|---------------------------------------------------------|---------|---------|---------|---------|---------|---------|---------|---------|---------|
| Net Sales                                               | 108,031 | 133,822 | 135,625 | 156,979 | 179,156 | 203,815 | 231,231 | 236,945 | 218,699 |
| Gross Profit Margin                                     | 20.8%   | 18.2%   | 19.7%   | 20.9%   | 20.8%   | 20.2%   | 20.3%   | 20.8%   | 19.9%   |
| SG&A Expenses