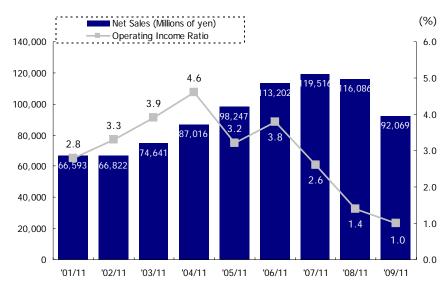

23.8%       | 11.4%     | (12.4)pt          | 25.2%  | 16.2%       | (9.0)pt  |
| Outsourcing                                                | -      | 5.8%                | 8.1pt   | 4.8%   | (1.0)pt | 16.2%                             | 14.4%  | (1.8)pt  | 15.0%  | 0.6pt        | 26.6%       | 22.8%     | (3.8)pt           | 13.1%  | 15.2%       | 2.1pt    |
| Other                                                      | -      | -                   | -       | -      | -       | 2.2%                              | 8.8%   | 6.6pt    | -      | -            | -           | 6.7%      | -                 | -      | -           | -        |

# **Key Indicators (First Half)**



### **Net Sales and Operating Income Ratio**

### **Net Assets and Shareholders' Equity Ratio**

(Millions of yen)





| First Half Results |  |
|--------------------|--|
|--------------------|--|

(Millions of yen)

(Millions of yen)

| '01/11 | '02/11                                                                                                                   | '03/11                                                                                                                                                               | '04/11