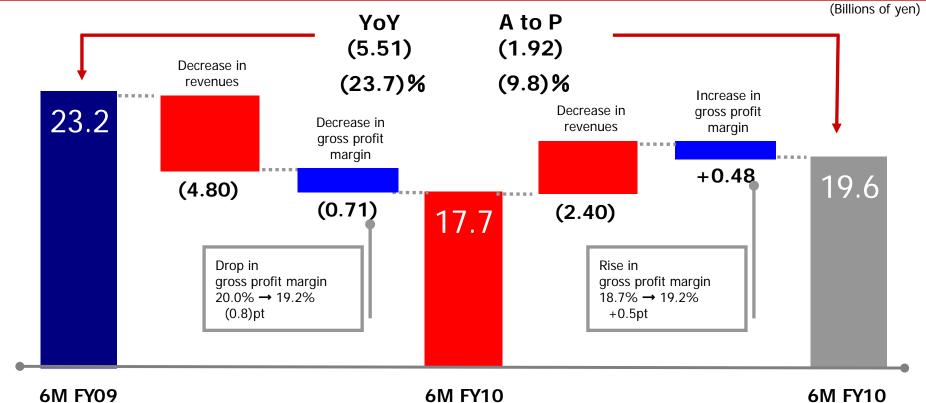

## **Gross Profit** Six Months Results

(Rillians of von)

|                                    | (D         | illions of yen) |
|------------------------------------|------------|-----------------|
| Sales impact                       | VS results | VS forecast     |
| Temporary staffing and Contracting | (3.55)     | (1.82)          |
| Placement and Recruiting           | (2.06)     | (0.37)          |
| Outplacement                       | 1.00       | 0.34            |
| Gross profit margin impact         | VS results | VS forecast     |
| Temporary staffing and Contracting | (1.06)     | (0.69)          |
| Outplacement                       | 0.19       | 0.46            |

6M FY10 Results

6M FY10 initial forecast

(Billions of yen)

|                     | 6M FY09 | Q1 FY10 | Q2 FY10 | 6M FY10<br>Initial<br>Forecast | 6M FY10 | VS results | VS forecast |
|---------------------|---------|---------|---------|--------------------------------|---------|------------|-------------|
| Gross profit        | 23.20   | 8.83    | 8.86    | 19.61                          | 17.69   | (5.51)     | (1.92)      |
| Gross profit margin | 20.0%   | 18.7%   | 19.7%   | 18.7%                          | 19.2%   | (0.8)pt    | 0.5pt       |
|                     |         |         |         |                                |         |            |             |