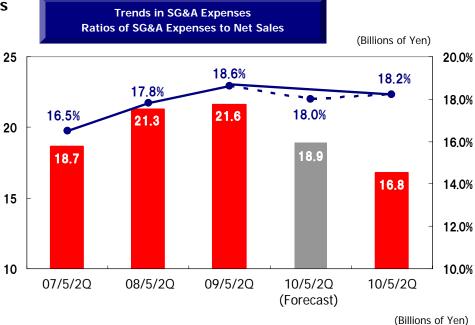

| Consolidated                            | 09/5/2Q | 10/5/2Q | Increase /<br>(Decrease) | %       |
|-----------------------------------------|---------|---------|--------------------------|---------|
| Personnel Expenses                      | 11.75   | 9.21    | (2,54)                   | (21.6)% |
| Advertising and Recruitment Expenditure | 1.40    | 0.38    | (1.01)                   | (72.5)% |
| IT-Related Expenses                     | 1.11    | 1.29    | 0.18                     | 16.1%   |
| Rent                                    | 2.54    | 2.24    | (0.30)                   | (11.9)% |
| Other                                   | 4.80    | 3.66    | (1.14)                   | (23.7)% |
| Total                                   | 21.60   | 16.78   | (4.81)                   | (22.3)% |

## Consolidated Results for the First Half of the Fiscal Year Ending May 31, 2010

- Substantial drop in Temporary staffing / Contracting and Placement / Recruiting businesses; Net sales declined 20% year on year
- Despite the underlying support provided by growth in the Outplacement business, drop in gross profit margins due to an increase in the take up of paid holidays and other factors

Significant cutback in SG&A expenses; Operating income, however, declined 40% year on year

(Millions of Yen)

|                               |         |         |         |                                |         | (D         | illions of yen) |
|-------------------------------|---------|---------|---------|--------------------------------|---------|------------|-----------------|
|                               | 6M FY09 | Q1 FY10 | Q2 FY10 | 6M FY10<br>Initial<br>Forecast | 6M FY10 | VS results | VS forecast     |
| Personnel                     | 11.75   | 5.01    | 4.21    | 10.52                          | 9.21    | (2.54)     | (1.30)          |
| Advertisement and recruitment | 1.40    | 0.21    | 0.17    | 0.54                           | 0.38    | (1.01)     | (0.16)          |
| IT                            | 1.11    | 0.64    | 0.64    | 1.26                           | 1.29    | 0.18       | 0.03            |
| Rent                          | 2.54    | 1.14    | 1.10    | 2.09                           | 2.24    | (0.30)     | 0.15            |
| Other                         | 4.80    | 1.97    | 1.69    | 4.51                           | 3.66    | (1.14)     | (0.85)          |
| Total                         | 21.60   | 8.97    | 7.82    | 18.91                          | 16.78   | (4.81)     | (2.13)          |