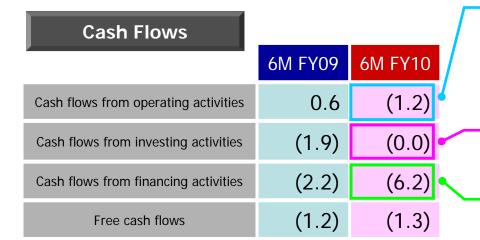

### **Financial Condition and Cash Flows**

### **Financial Position**

As of November 30, 2009

• Figures in parentheses indicate changes from the end of the previous fiscal year.

# Total Assets ¥ 42.9 billion (-¥ 12.6 billion)

Liabilities
¥ 20.4 billion
(- ¥ 10.0 billion)

Shareholders'
Equity
¥ 17.7 billion
(- ¥ 1.9 billion)

Minority Interests ¥ 4.8 billion (- ¥ 0.7 billion)

## Total Assets, Shareholders' Equity, Equity Ratio

| <ul> <li>Income before income taxes</li> </ul>                                                                      | ¥0.9 billion   |
|---------------------------------------------------------------------------------------------------------------------|----------------|
| <ul> <li>Depreciation and amortization</li> </ul>                                                                   | ¥0.9 billion   |
| <ul> <li>Decrease in note and accounts receivable - trade</li> </ul>                                                | ¥1.9 billion   |
| <ul> <li>Decrease in operating debt</li> </ul>                                                                      | ¥(2.7) billion |
| <ul> <li>Decrease in deposits received</li> </ul>                                                                   | ¥(1.7) billion |
| <ul> <li>Purchase of securities of subsidiaries</li> <li>Proceeds from collection of lease and guarantee</li> </ul> | ¥(0.7) billion |
| deposits                                                                                                            | ¥1.6 billion   |
| <ul> <li>Decrease in short-term loans payable</li> </ul>                                                            | ¥(6.3) billion |
|                                                                                                                     | +(0.0) billion |

Cash dividends paid

Y(0.5) billion