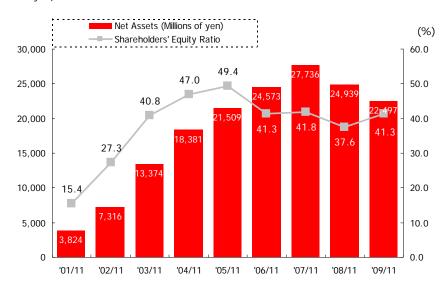

.8%       | 11.4%     | (12.4)pt          | 25.2%  | 16.2%       | (9.0)pt  |
| Outsourcing                                                | -      | 5.8%                | 8.1pt   | 4.8%   | (1.0)pt | 16.2%                             | 14.4%  | (1.8)pt  | 15.0%  | 0.6pt        | 26.6%       | 22.8%     | (3.8)pt           | 13.1%  | 15.2%       | 2.1pt    |
| Other                                                      | -      | -                   | -       | -      | -       | 2.2%                              | 8.8%   | 6.6pt    | -      | -            | -           | 6.7%      | -                 | -      | -           | -        |

# **Key Indicators (First Half)**



### **Net Sales and Operating Income Ratio**

### **Net Assets and Shareholders' Equity Ratio**

(Millions of yen)





| First Half Results |  |
|--------------------|--|
|--------------------|--|

(Millions of yen)

(Millions of yen)

| '01/11 | '02/11                                                                                                                   | '03/11                                                                                                                                                               | '04/11