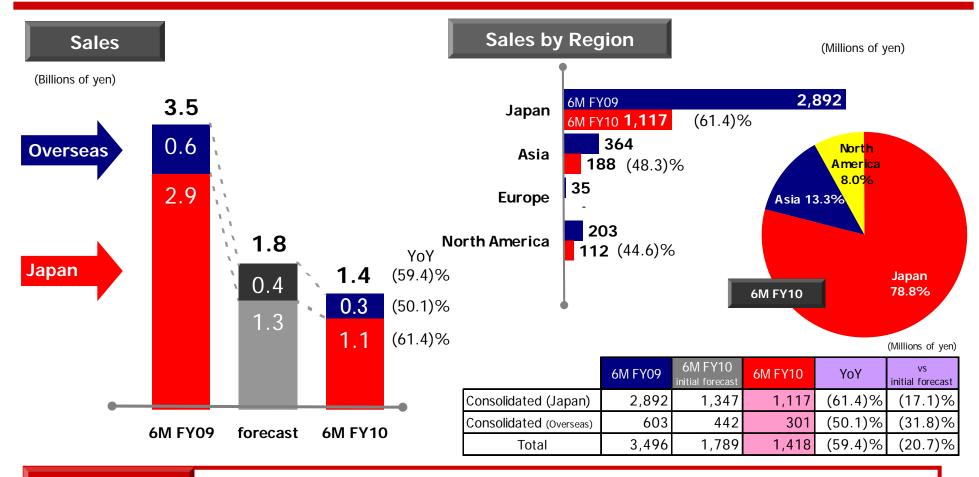

# Consolidated Results for the Six-month period ended November 30, 2009

(Billions of yen) YoY (20.7)% 116.1 104.9 92.1 (48.3)% 1.8 0.2 0.0 (1.7)0.7 0.9Ordinary Income Net Sales Net Income **6M FY09 6M FY10 6M FY10 6M FY09 6M FY10** 6M FY10 **6M FY09** 6M FY10 **6M FY10** Initial Results Initial Results Initial Results forecast forecast forecast 6M FY10 vs FY09 vs initial forecast (Millions of yen) **6M FY09** (%) (%) 6M FY10 (%) % % Initial forecast Increase/Decrease Increase/Decrease **Net Sales** 116,086 (100.0)104,880 (100.0)92,069 (100.0)(24,016)(20.7)% (12.2)% (12,810)(80.0)74,380 (80.8)(18,508)(19.9)% (10,899)(12.8)% Cost of sales 92,888 85,280 (81.3)23,197 (20.0)(18.7)(19.2)(5,508)(23.7)% (9.7)% Gross profit 19,600 17,689 (1,910)(18.6)(18.2)21,598 (18.0)16,784 (22.3)% (2,125)(11.2)% SG&A expenses 18,910 (4,814)Operating income (loss) 1,598 (1.4)690 (0.7)905 (1.0)(693)(43.4)% 215 31.2% Ordinary income (loss) 1,803 (1.6)(48.3)% 670 933 (1.0)263 39.3% (0.6)(870)Net income (loss) (0.2)(1,900)(1,716)203 20 (1,696)(0.0)

# Consolidated Results by Business Segment Six Months ended November 30, 2009

|                         |         |          |           |             |            |             |         |         |          |         |            |         |             |         |         |          |              |             |             | LIVII       | llions of ven) |
|-------------------------|---------|----------|-----------|-------------|------------|-------------|---------|---------|----------|---------|------------|---------|-------------|---------|---------|----------|--------------|-------------|-------------|-------------|----------------|
|                         |         |          | Temporary | staffing/C  | ontracting |             |         |         |          | Place   | ment/Recru | iiting  |             |         |         |          | C            | outplacemen | t           |             |                |
|                         | 6M FY09 | forecast | 6M FY10   | vs FY09     | %          | vs forecast | %       | 6M FY09 | forecast | 6M FY10 | vs FY09    | %       | vs forecast | %       | 6M FY09 | forecast | 6M FY10      | vs FY09     | %           | vs forecast | %              |
| Sales                   | 101,665 | 90,610   | 78,239    | (23,425)    | (23.0)%    | (12,370)    | (13.7)% | 3,496   | 1,780    | 1,418   | (2,078)    | (59.4)% | (361)       | (20.3)% | 2,893   | 4,290    | 5,179        | 2,285       | 79.0%       | 889         | 20.7%          |
| Operating Income        | 2,025   | 1,230    | 281       | (1,744)     | (86.1)%    | (948)       | (77.2)% |         |          |         | -          |         |             |         | 618     | 800      | 1,614        | 996         | 161.1%      | 814         | 101.8%         |
| Operating Income Margin | 1.9%    | 1.3%     | 0.4%      | -           | (1.5)pt    | -           | (0.9)pt |         |          |         | -          |         |             |         | 21.4%   | 18.6%    | 31.2%        | -           | 9.8pt       | -           | 12.6pt         |
|                         |         |          | (         | Outsourcing |            |             |         |         |          |         | Other      |         |             |         |         | Elimina  | tions and Co | rporate     |             |             |                |
|                         | 6M FY09 | forecast | 6M FY10   | vs FY09     | %          | vs forecast | %       | 6M FY09 | forecast | 6M FY10 | vs FY09    | %       | vs forecast | %       | 6M FY09 | forecast | 6M FY10      | vs FY09     | vs forecast |             |                |
| Sales                   | 7,479   | 7,590    | 6,758     | (720)       | (9.6)%     | (831)       | (11.0)% | 1,287   | 2,130    | 2,122   | 834        | 64.8%   | (7)         | (0.4)%  | (735)   | (1,520)  | (1,648)      | (912)       | (128)       |             |                |
| Operating Income        | 758     | 400      | 663       | (94)        | (12.5)%    | 263         | 65.9%   | 24      | (140)    | (107)   | (131)      | -       | 32          | -       | (1,828) | (1,600)  | (1,547)      | 281         | 52          |             |                |
| Operating Income Margin | 10.1%   | 5.3%     | 9.8%      | -           | (0.3)pt    | -           | 4.5pt   | 1.9%    | -        | -       |            | -       | -           | -       | -       | -        |              | -           | -           |             |                |