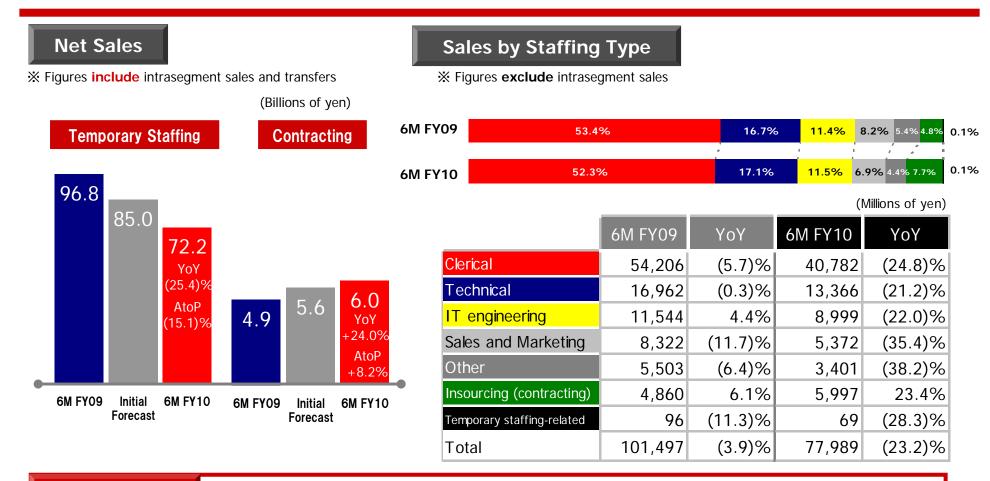

# Consolidated Results by Business Segment Six Months ended November 30, 2009

|                         |         |          |           |             |            |             |         |         |          |         |            |         |             |         |         |          |              |             |             | LIVII       | llions of ven) |
|-------------------------|---------|----------|-----------|-------------|------------|-------------|---------|---------|----------|---------|------------|---------|-------------|---------|---------|----------|--------------|-------------|-------------|-------------|----------------|
|                         |         |          | Temporary | staffing/C  | ontracting |             |         |         |          | Place   | ment/Recru | iiting  |             |         |         |          | C            | outplacemen | t           |             |                |
|                         | 6M FY09 | forecast | 6M FY10   | vs FY09     | %          | vs forecast | %       | 6M FY09 | forecast | 6M FY10 | vs FY09    | %       | vs forecast | %       | 6M FY09 | forecast | 6M FY10      | vs FY09     | %           | vs forecast | %              |
| Sales                   | 101,665 | 90,610   | 78,239    | (23,425)    | (23.0)%    | (12,370)    | (13.7)% | 3,496   | 1,780    | 1,418   | (2,078)    | (59.4)% | (361)       | (20.3)% | 2,893   | 4,290    | 5,179        | 2,285       | 79.0%       | 889         | 20.7%          |
| Operating Income        | 2,025   | 1,230    | 281       | (1,744)     | (86.1)%    | (948)       | (77.2)% |         |          |         | -          |         |             |         | 618     | 800      | 1,614        | 996         | 161.1%      | 814         | 101.8%         |
| Operating Income Margin | 1.9%    | 1.3%     | 0.4%      | -           | (1.5)pt    | -           | (0.9)pt |         |          |         | -          |         |             |         | 21.4%   | 18.6%    | 31.2%        | -           | 9.8pt       | -           | 12.6pt         |
|                         |         |          | (         | Outsourcing |            |             |         |         |          |         | Other      |         |             |         |         | Elimina  | tions and Co | rporate     |             |             |                |
|                         | 6M FY09 | forecast | 6M FY10   | vs FY09     | %          | vs forecast | %       | 6M FY09 | forecast | 6M FY10 | vs FY09    | %       | vs forecast | %       | 6M FY09 | forecast | 6M FY10      | vs FY09     | vs forecast |             |                |
| Sales                   | 7,479   | 7,590    | 6,758     | (720)       | (9.6)%     | (831)       | (11.0)% | 1,287   | 2,130    | 2,122   | 834        | 64.8%   | (7)         | (0.4)%  | (735)   | (1,520)  | (1,648)      | (912)       | (128)       |             |                |
| Operating Income        | 758     | 400      | 663       | (94)        | (12.5)%    | 263         | 65.9%   | 24      | (140)    | (107)   | (131)      | -       | 32          | -       | (1,828) | (1,600)  | (1,547)      | 281         | 52          |             |                |
| Operating Income Margin | 10.1%   | 5.3%     | 9.8%      | -           | (0.3)pt    | -           | 4.5pt   | 1.9%    | -        | -       |            | -       | -           | -       | -       | -        |              | -           | -           |             |                |

<sup>\*1.</sup> Figures include intersegment sales and transfers \*2. Operating income for Temporary staffing/Contracting and Placement/Recruiting are recorded as one segment

# **Temporary Staffing / Contracting**

Sales by Staffing Type / Share (Six Months ended November 30, 2009)

### 6M FY2010

- While the downturn in new orders, most notably in the finance and service sectors, appears to have bottomed out, continued decline in the number of temporary staff under contract
- Widening negative gap in sales and marketing fields in line with contracts fulfilled
- Impacted by trends in the corporate sector, particularly efforts to raise business efficiency, steady growth in demand for Insourcing (contracting) services