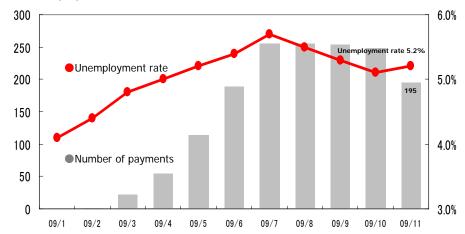

**Employment Diversity** 

 Trends in Unemployment Rates and the Number of Employees Supported Under the Employment Adjustment Subsidy Scheme