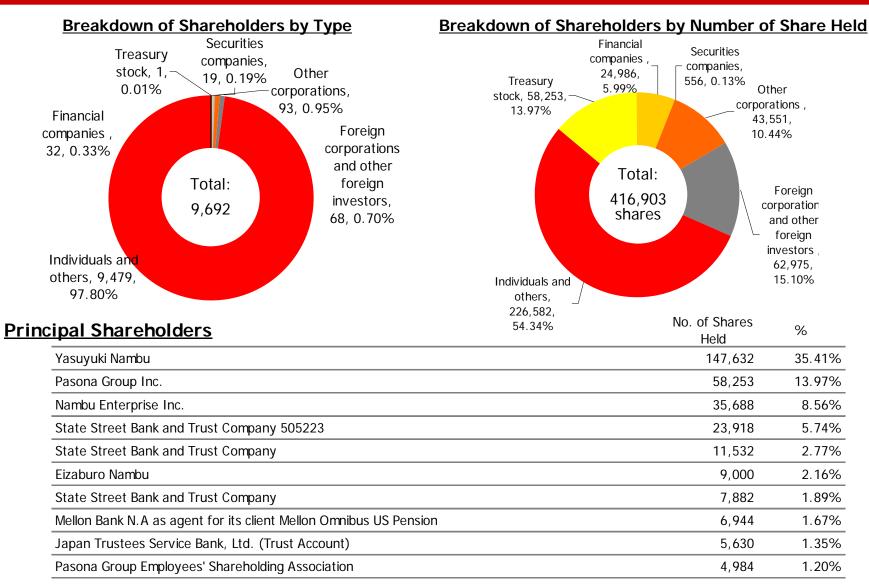

### **Treasury Stock**

Utilize treasury stock in efforts to reorganize Group companies

Plans to transfer Pasona treasury stock in conjunction with the merger between Pasona and Pasona Career
 15,852 shares (¥1,076 million)

|                                                                 | 2007                 | 2008                 | 2009                 | 2010                           | Treasury<br>Stock Held |
|-----------------------------------------------------------------|----------------------|----------------------|----------------------|--------------------------------|------------------------|
|                                                                 |                      |                      |                      | January<br>2010<br>(Scheduled) | Percentage<br>Holdings |
| No. of shares<br>acquired<br>(authorized basis)                 | +17,500              | -                    | +58,253<br>-17,500   | -15,852                        | 42,401                 |
| No. of issued and outstanding shares (excluding treasury stock) | 434,403<br>(416,903) | 434,403<br>(416,903) | 416,903<br>(358,650) | 416,903<br>(374,502)           | 10.2%                  |