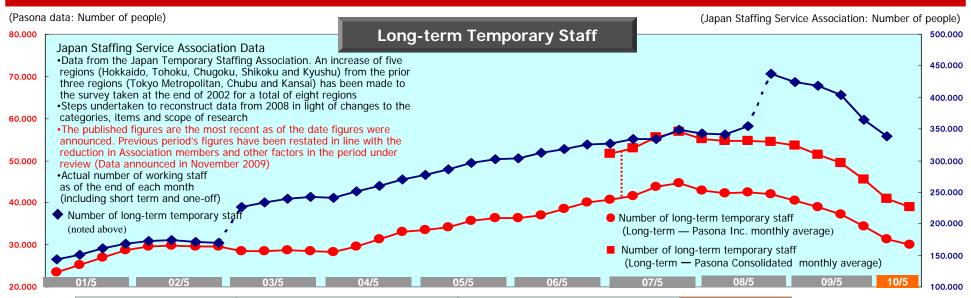

# Temporary Staffing

- Continued downward trend in the number of long-term temporary staff
- Strengthened activities in specialist fields
- (July 2009) Merger with MITSUI BUSSAN HUMAN RESOURCES CORPORATION
- (June 2009~) Strengthening new IT job types with Pasona Tech as a cornerstone; BI specialists and IT clerks
- Cultivated new fields

## **Temporary Staffing / Contracting Marketing Data**

|                                                          |    | FY08   |         |         | FY09    |         |         | FY10    |         |         |         |
|----------------------------------------------------------|----|--------|---------|---------|---------|---------|---------|---------|---------|---------|---------|
|                                                          | (  | 21     | Q2      | Q3      | Q4      | Q1      | Q2      | Q3      | Q4      | Q1      | Q2      |
| Industry - wide                                          | 3  | 42,784 | 345,750 | 353,834 | 355,206 | 345,117 | 343,766 |         |         |         |         |
| Υ                                                        | PΥ | 4.8%   | 3.3%    | 3.8%    | 1.9%    | 0.7%    | (0.6)%  |         |         |         |         |
| Industry - wide<br>(After changing the examination item) |    |        |         |         | 437,440 | 425,000 | 418,994 | 404,127 | 364,069 | 338,109 |         |
| Υ                                                        | ρΥ |        |         |         | -       | -       | -       | -       | (16.8)% | (20.4)% |         |
| Pasona Inc.                                              |    | 42,825 | 42,350  | 42,387  | 42,073  | 40,607  | 38,923  | 37,242  | 34,295  | 31,384  | 30,019  |
| Υ                                                        | PΥ | 5.1%   | 1.6%    | (3.3)%  | (5.7)%  | (5.2)%  | (8.1)%  | (12.1)% | (18.5)% | (22.7)% | (22.9)% |
| Consolidated (Domestic)                                  | *  | 55,168 | 54,619  | 54,758  | 54,573  | 53,615  | 51,518  | 49,406  | 45,535  | 40,866  | 38,932  |
| Υ                                                        | PΥ | 6.9%   | 3.3%    | (1.5)%  | (4.1)%  | (2.7)%  | (5.5)%  | (9.7)%  | (16.6)% | (23.8)% | (24.4)% |