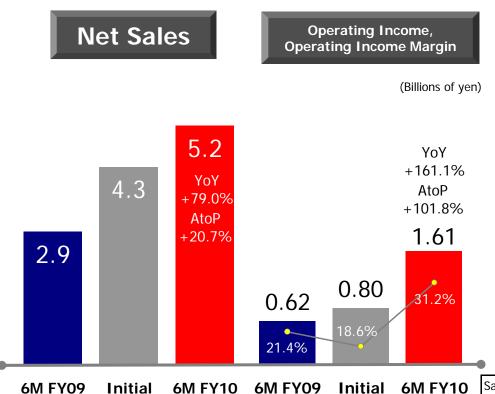

## **Outplacement** Six months Results

Pasona Career Inc., Other

|                             | Number o                                                                                                                                                                                                                                                                         | f clients |       | +61.69  | % |  |  |  |
|-----------------------------|----------------------------------------------------------------------------------------------------------------------------------------------------------------------------------------------------------------------------------------------------------------------------------|-----------|-------|---------|---|--|--|--|
|                             | Number of personnel per company +4                                                                                                                                                                                                                                               |           |       |         | % |  |  |  |
|                             | Number o (persons)                                                                                                                                                                                                                                                               | f orders  |       | +148.79 | % |  |  |  |
| collation me<br>presented a | A detailed check of previously announced figures has uncovered an error in the collation method used for intake per company data. Revised information is presented as follows: (Revised in April 9, 2010)  ( Incorrect data ) +120.7% ⇒ (Revised data) +48.8%  (Millions of yen) |           |       |         |   |  |  |  |
|                             | 6M FY09 6M FY10                                                                                                                                                                                                                                                                  |           |       | YoY     |   |  |  |  |
|                             | Amount of<br>Orders<br>Received                                                                                                                                                                                                                                                  | 2,567     | 6,074 | 136.6%  |   |  |  |  |

| •                | 6M FY09 | 6M FY10 initial forecast | 6M FY10 | vs FY09 | VS<br>initial forecast |
|------------------|---------|--------------------------|---------|---------|------------------------|
| Sales            | 2,893   | 4,290                    | 5,179   | +79.0%  | +20.7%                 |
| Operating income | 618     | 800                      | 1,614   | +161.1% | +101.8%                |

### 6M FY2010

**Forecast** 

Substantial growth in demand due mainly to an increase in employment correction activity

**Forecast** 

• Increase in the number of consultants through relocation from the Placement and Recruiting as well as other departments; successful efforts to strengthen the Group's marketing structure and systems