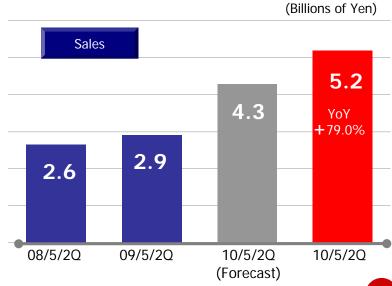

| •                | 6M FY09 | 6M FY10 initial forecast | 6M FY10 | vs FY09 | VS<br>initial forecast |
|------------------|---------|--------------------------|---------|---------|------------------------|
| Sales            | 2,893   | 4,290                    | 5,179   | +79.0%  | +20.7%                 |
| Operating income | 618     | 800                      | 1,614   | +161.1% | +101.8%                |

### 6M FY2010

**Forecast** 

Substantial growth in demand due mainly to an increase in employment correction activity

**Forecast** 

• Increase in the number of consultants through relocation from the Placement and Recruiting as well as other departments; successful efforts to strengthen the Group's marketing structure and systems