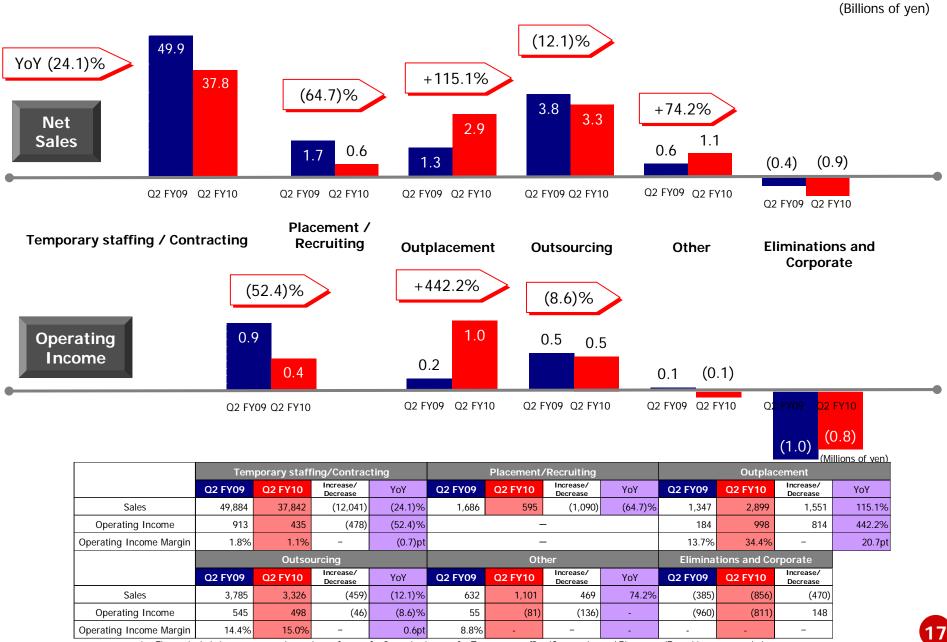

# **Trends in Quarterly Consolidated Results**

(Millions of yen)

|                                                            |        |                     |         |        |         |                                   |        |          |        |              |             |           |                   |        | (1711110110 | or yell) |
|------------------------------------------------------------|--------|---------------------|---------|--------|---------|-----------------------------------|--------|----------|--------|--------------|-------------|-----------|-------------------|--------|-------------|----------|
|                                                            |        | Q1 (June to August) |         |        |         | <b>Q2</b> (September to November) |        |          |        | <b>Q3</b> (I | December to | February) | Q4 (March to May) |        |             |          |
| _                                                          | 2008   | 2009                | YoY     | 2010   | YoY     | 2008                              | 2009   | YoY      | 2010   | YoY          | 2008        | 2009      | YoY               | 2008   | 2009        | YoY      |
| Temporary staffing / Contracting                           | 53,596 | 51,780              | (3.4)%  | 40,396 | (22.0)% | 52,090                            | 49,884 | (4.2)%   | 37,842 | (24.1)%      | 51,162      | 46,267    | (9.6)%            | 51,961 | 43,479      | (16.3)%  |
| Placement / Recruiting                                     | 2,260  | 1,810               | (19.9)% | 823    | (54.5)% | 1,905                             | 1,686  | (11.5)%  | 595    | (64.7)%      | 1,795       | 1,253     | (30.2)%           | 1,714  | 1,170       | (31.7)%  |
| Outplacement                                               | 1,213  | 1,545               | 27.3%   | 2,280  | 47.5%   | 1,421                             | 1,347  | (5.2)%   | 2,899  | 115.1%       | 1,588       | 1,307     | (17.7)%           | 1,634  | 1,593       | (2.5)%   |
| Outsourcing                                                | 3,217  | 3,693               | 14.8%   | 3,432  | (7.1)%  | 3,389                             | 3,785  | 11.7%    | 3,326  | (12.1)%      | 3,486       | 3,638     | 4.4%              | 3,639  | 3,607       | (0.9)%   |
| Other                                                      | 472    | 655                 | 38.7%   | 1,020  | 55.8%   | 498                               | 632    | 27.0%    | 1,101  | 74.2%        | 574         | 793       | 38.1%             | 571    | 922         | 61.5%    |
| Eliminations & Corporate                                   | (270)  | (349)               | -       | (791)  | -       | (278)                             | (385)  | -        | (856)  | -            | (356)       | (729)     | -                 | (342)  | (690)       | -        |
| Temporary staffing/ Contracting,<br>Placement / Recruiting | 1,384  | 1,112               | (19.7)% | (154)  | -       | 618                               | 913    | 47.8%    | 435    | (52.4)%      | 1,613       | 484       | (70.0)%           | 1,440  | 782         | (45.7)%  |
| Outplacement                                               | 226    | 434                 | 91.9%   | 616    | 41.9%   | 361                               | 184    | (49.1)%  | 998    | 442.2%       | 378         | 149       | (60.5)%           | 411    | 257         | (37.5)%  |
| Outsourcing Other                                          | (72)   | 213                 | -       | 165    | (22.4)% | 550                               | 545    | (0.9)%   | 498    | (8.6)%       | 929         | 828       | (10.8)%           | 476    | 548         | 15.0%    |
| Other                                                      | (9)    | (31)                | -       | (25)   | -       | 10                                | 55     | 411.5%   | (81)   | -            | (17)        | 53        | -                 | (10)   | (65)        | -        |
| Eliminations & Corporate                                   | 0      | (868)               | -       | (735)  | -       | 1                                 | (960)  | -        | (811)  | -            | (887)       | (947)     | -                 | (961)  | (838)       | -        |
| Temporary staffing/ Contracting,<br>Placement / Recruiting | 2.5%   | 2.1%                | (0.4)pt | -      | -       | 1.1%                              | 1.8%   | 0.7pt    | 1.1%   | (0.7)pt      | 3.0%        | 1.0%      | (2.0)pt           | 2.7%   | 1.8%        | (0.9)pt  |
| Outplacement                                               | 18.6%  | 28.1%               | 9.5pt   | 27.0%  | (1.1)pt | 25.4%                             | 13.7%  | (11.7)pt | 34.4%  | 20.7pt       | 23.8%       | 11.4%     | (12.4)pt          | 25.2%  | 16.2%       | (9.0)pt  |
| Outsourcing                                                | -      | 5.8%                | 8.1pt   | 4.8%   | (1.0)pt | 16.2%                             | 14.4%  | (1.8)pt  | 15.0%  | 0.6pt        | 26.6%       | 22.8%     | (3.8)pt           | 13.1%  | 15.2%       | 2.1pt    |
| Other                                                      | -      | -                   | -       | -      | -       | 2.2%                              | 8.8%   | 6.6pt    | -      | -            | -           | 6.7%      | -                 | -      | -           | -        |