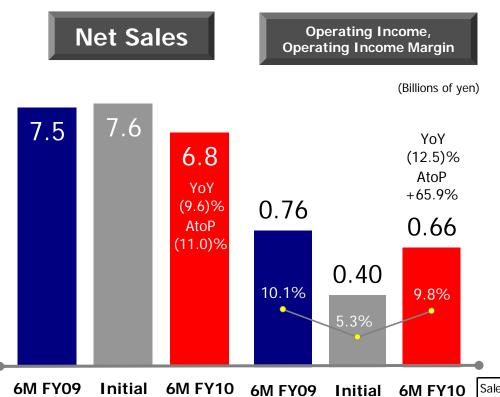

# [ Bebefit One Inc. Results ] (Millions of yen)

|                  | 6M FY09 | 6M FY10 | YoY     |
|------------------|---------|---------|---------|
| Net Sales        | 7,479   | 6,758   | (9.6)%  |
| Operating income | 795     | 710     | (10.7)% |

|                  | 6M FY09 | 6M FY10 initial forecast | 6M FY10 | vs FY09 | VS<br>initial forecast |
|------------------|---------|--------------------------|---------|---------|------------------------|
| Sales            | 7,479   | 7,590                    | 6,758   | (9.6)%  | (11.0)%                |
| Operating income | 758     | 400                      | 663     | (12.5)% | +65.9%                 |

### 6M FY2010

**Forecast** 

- Net sales fall below original plans due largely to delays in the launch of new services and other factors
- Trends in earnings generally firm reflecting the benefits of cost cutting measures