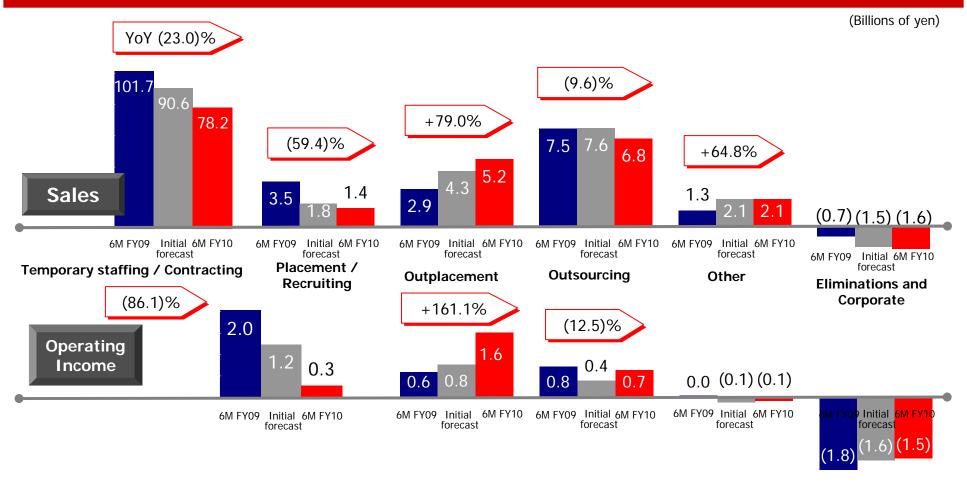

# Consolidated Results by Business Segment Six Months ended November 30, 2009

|                         |         |          |           |             |            |             |         |         |          |         |            |         |             |         |         |          |              |             |             | LIVII       | llions of ven) |
|-------------------------|---------|----------|-----------|-------------|------------|-------------|---------|---------|----------|---------|------------|---------|-------------|---------|---------|----------|--------------|-------------|-------------|-------------|----------------|
|                         |         |          | Temporary | staffing/C  | ontracting |             |         |         |          | Place   | ment/Recru | iiting  |             |         |         |          | C            | outplacemen | t           |             |                |
|                         | 6M FY09 | forecast | 6M FY10   | vs FY09     | %          | vs forecast | %       | 6M FY09 | forecast | 6M FY10 | vs FY09    | %       | vs forecast | %       | 6M FY09 | forecast | 6M FY10      | vs FY09     | %           | vs forecast | %              |
| Sales                   | 101,665 | 90,610   | 78,239    | (23,425)    | (23.0)%    | (12,370)    | (13.7)% | 3,496   | 1,780    | 1,418   | (2,078)    | (59.4)% | (361)       | (20.3)% | 2,893   | 4,290    | 5,179        | 2,285       | 79.0%       | 889         | 20.7%          |
| Operating Income        | 2,025   | 1,230    | 281       | (1,744)     | (86.1)%    | (948)       | (77.2)% |         |          |         | -          |         |             |         | 618     | 800      | 1,614        | 996         | 161.1%      | 814         | 101.8%         |
| Operating Income Margin | 1.9%    | 1.3%     | 0.4%      | -           | (1.5)pt    | -           | (0.9)pt |         |          |         | -          |         |             |         | 21.4%   | 18.6%    | 31.2%        | -           | 9.8pt       | -           | 12.6pt         |
|                         |         |          | (         | Outsourcing |            |             |         |         |          |         | Other      |         |             |         |         | Elimina  | tions and Co | rporate     |             |             |                |
|                         | 6M FY09 | forecast | 6M FY10   | vs FY09     | %          | vs forecast | %       | 6M FY09 | forecast | 6M FY10 | vs FY09    | %       | vs forecast | %       | 6M FY09 | forecast | 6M FY10      | vs FY09     | vs forecast |             |                |
| Sales                   | 7,479   | 7,590    | 6,758     | (720)       | (9.6)%     | (831)       | (11.0)% | 1,287   | 2,130    | 2,122   | 834        | 64.8%   | (7)         | (0.4)%  | (735)   | (1,520)  | (1,648)      | (912)       | (128)       |             |                |
| Operating Income        | 758     | 400      | 663       | (94)        | (12.5)%    | 263         | 65.9%   | 24      | (140)    | (107)   | (131)      | -       | 32          | -       | (1,828) | (1,600)  | (1,547)      | 281         | 52          |             |                |
| Operating Income Margin | 10.1%   | 5.3%     | 9.8%      | -           | (0.3)pt    | -           | 4.5pt   | 1.9%    | -        | -       |            | -       | -           | -       | -       | -        |              | -           | -           |             |                |

<sup>\*1.</sup> Figures include intersegment sales and transfers \*2. Operating income for Temporary staffing/Contracting and Placement/Recruiting are recorded as one segment