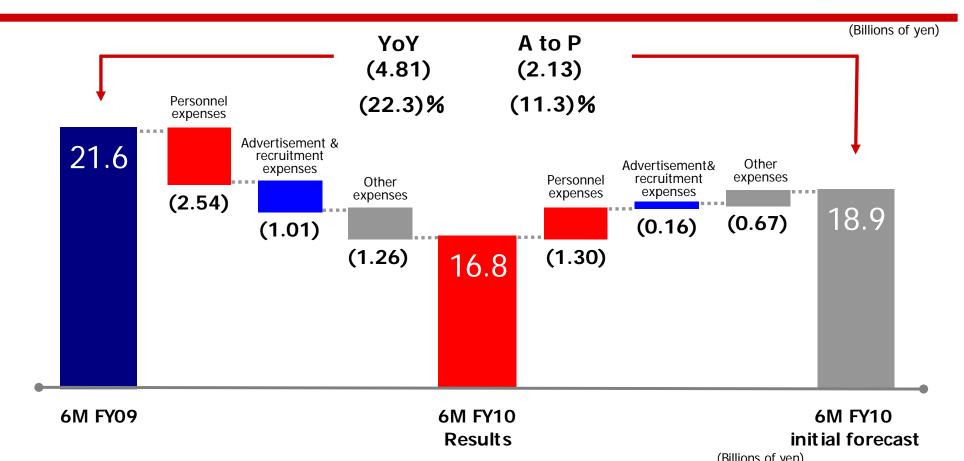

#### **Promoted further reductions in costs**

- Advertising and Recruitment Expenditure
  - Reduced recruitment expenditure
  - ⇒ Strengthened arrangements from existing registered staff
  - ⇒ New recruitment by word-of-mouth; focused on reinforced job types 10
- Personnel expenses
  - Implemented optimal allocation within the Group
  - ⇒ Contributed to enhancing Group human resource capabilities
  - Pursued administrative efficiency;
     Emphasized time management
- Other
  - Continued to cut back on overall costs

| Consolidated                            | 09/5/2Q | 10/5/2Q | Increase /<br>(Decrease) | %       |
|-----------------------------------------|---------|---------|--------------------------|---------|
| Personnel Expenses                      | 11.75   | 9.21    | (2,54)                   | (21.6)% |
| Advertising and Recruitment Expenditure | 1.40    | 0.38    | (1.01)                   | (72.5)% |
| IT-Related Expenses                     | 1.11    | 1.29    | 0.18                     | 16.1%   |
| Rent                                    | 2.54    | 2.24    | (0.30)                   | (11.9)% |
| Other                                   | 4.80    | 3.66    | (1.14)                   | (23.7)% |
| Total                                   | 21.60   | 16.78   | (4.81)                   | (22.3)% |

|                               |         |         |         |                                |         | (D         | illions of yen) |
|-------------------------------|---------|---------|---------|--------------------------------|---------|------------|-----------------|
|                               | 6M FY09 | Q1 FY10 | Q2 FY10 | 6M FY10<br>Initial<br>Forecast | 6M FY10 | VS results | VS forecast     |
| Personnel                     | 11.75   | 5.01    | 4.21    | 10.52                          | 9.21    | (2.54)     | (1.30)          |
| Advertisement and recruitment | 1.40    | 0.21    | 0.17    | 0.54                           | 0.38    | (1.01)     | (0.16)          |
| IT                            | 1.11    | 0.64    | 0.64    | 1.26                           | 1.29    | 0.18       | 0.03            |
| Rent                          | 2.54    | 1.14    | 1.10    | 2.09                           | 2.24    | (0.30)     | 0.15            |
| Other                         | 4.80    | 1.97    | 1.69    | 4.51                           | 3.66    | (1.14)     | (0.85)          |
| Total                         | 21.60   | 8.97    | 7.82    | 18.91                          | 16.78   | (4.81)     | (2.13)          |