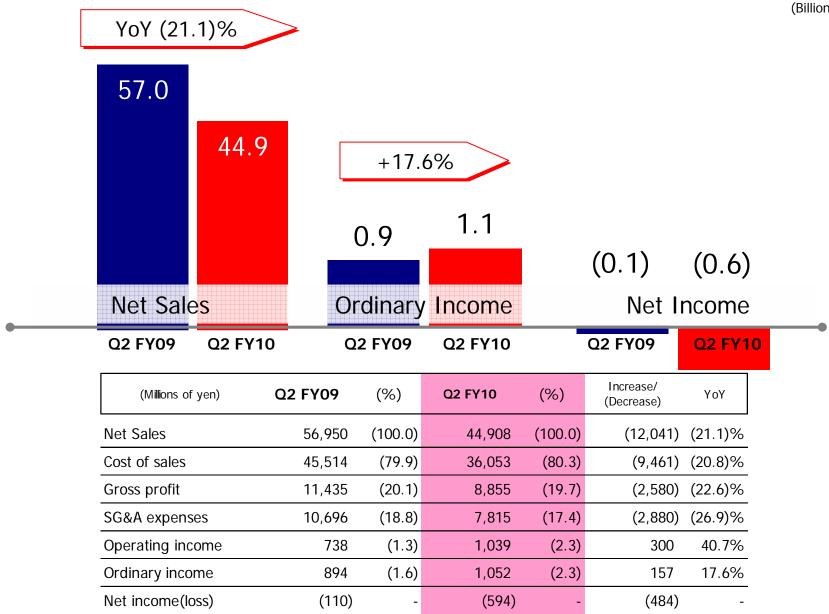

# Consolidated Results for the Six-month period ended November 30, 2009

(Billions of yen) YoY (20.7)% 116.1 104.9 92.1 (48.3)% 1.8 0.2 0.0 (1.7)0.7 0.9Ordinary Income Net Sales Net Income **6M FY09 6M FY10 6M FY10 6M FY09 6M FY10** 6M FY10 **6M FY09** 6M FY10 **6M FY10** Initial Results Initial Results Initial Results forecast forecast forecast 6M FY10 vs FY09 vs initial forecast (Millions of yen) **6M FY09** (%) (%) 6M FY10 (%) % % Initial forecast Increase/Decrease Increase/Decrease **Net Sales** 116,086 (100.0)104,880 (100.0)92,069 (100.0)(24,016)(20.7)% (12.2)% (12,810)(80.0)74,380 (80.8)(18,508)(19.9)% (10,899)(12.8)% Cost of sales 92,888 85,280 (81.3)23,197 (20.0)(18.7)(19.2)(5,508)(23.7)% (9.7)% Gross profit 19,600 17,689 (1,910)(18.6)(18.2)21,598 (18.0)16,784 (22.3)% (2,125)(11.2)% SG&A expenses 18,910 (4,814)Operating income (loss) 1,598 (1.4)690 (0.7)905 (1.0)(693)(43.4)% 215 31.2% Ordinary income (loss) 1,803 (1.6)(48.3)% 670 933 (1.0)263 39.3% (0.6)(870)Net income (loss) (0.2)(1,900)(1,716)203 20 (1,696)(0.0)