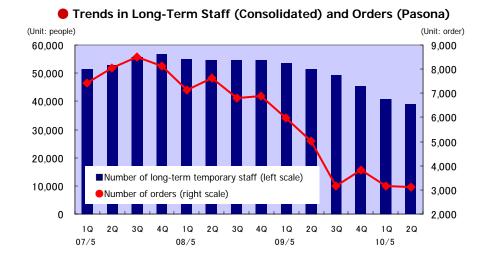

# Temporary Staffing

- Continued downward trend in the number of long-term temporary staff
- Strengthened activities in specialist fields
- (July 2009) Merger with MITSUI BUSSAN HUMAN RESOURCES CORPORATION
- (June 2009~) Strengthening new IT job types with Pasona Tech as a cornerstone; BI specialists and IT clerks
- Cultivated new fields

## **Temporary Staffing / Contracting Marketing Data**

|                                                          |    | FY08   |         |         | FY09    |         |         | FY10    |         |         |         |
|----------------------------------------------------------|----|--------|---------|---------|---------|---------|---------|---------|---------|---------|---------|
|                                                          | (  | 21     | Q2      | Q3      | Q4      | Q1      | Q2      | Q3      | Q4      | Q1      | Q2      |
| Industry - wide                                          | 3  | 42,784 | 345,750 | 353,834 | 355,206 | 345,117 | 343,766 |         |         |         |         |
| Υ                                                        | PΥ | 4.8%   | 3.3%    | 3.8%    | 1.9%    | 0.7%    | (0.6)%  |         |         |         |         |
| Industry - wide<br>(After changing the examination item) |    |        |         |         | 437,440 | 425,000 | 418,994 | 404,127 | 364,069 | 338,109 |         |
| Υ                                                        | ρΥ |        |         |         | -       | -       | -       | -       | (16.8)% | (20.4)% |         |
| Pasona Inc.                                              |    | 42,825 | 42,350  | 42,387  | 42,073  | 40,607  | 38,923  | 37,242  | 34,295  | 31,384  | 30,019  |
| Υ                                                        | PΥ | 5.1%   | 1.6%    | (3.3)%  | (5.7)%  | (5.2)%  | (8.1)%  | (12.1)% | (18.5)% | (22.7)% | (22.9)% |
| Consolidated (Domestic)                                  | *  | 55,168 | 54,619  | 54,758  | 54,573  | 53,615  | 51,518  | 49,406  | 45,535  | 40,866  | 38,932  |
| Υ                                                        | PΥ | 6.9%   | 3.3%    | (1.5)%  | (4.1)%  | (2.7)%  | (5.5)%  | (9.7)%  | (16.6)% | (23.8)% | (24.4)% |

#### Three - month Average (Pasona Inc.)

| Orders (long term) |         |         |         |         |  |  |  |
|--------------------|---------|---------|---------|---------|--|--|--|
|                    | Q1      | Q2      | Q3      | Q4      |  |  |  |
| FY09               | 5,973   | 5,008   | 3,152   | 3,836   |  |  |  |
| YoY                | (16.5)% | (34.3)% | (53.6)% | (44.2)% |  |  |  |
| FY10               | 3,153   | 3,138   |         |         |  |  |  |
| YoY                | (47.2)% | (37.3)% |         |         |  |  |  |